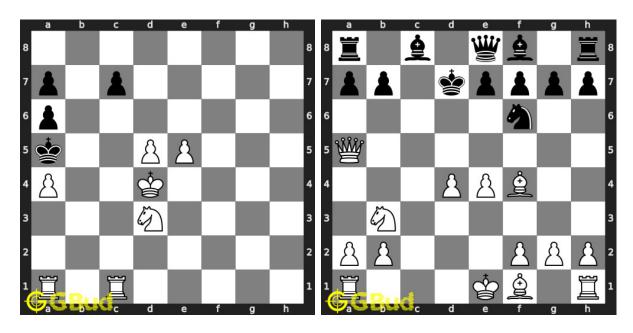

#### 131. Mate in 2 moves

Level: medium, Next Move: White Level: medium, Next Move: White Solution: https://gbud.in/g8s3ww4

#### 132. Mate in 2 moves

Solution: https://gbud.in/g8s3ww4

#### 133. Mate in 2 moves

Level: medium, Next Move: White Level: medium, Next Move: Black Solution: https://gbud.in/g8s3ww4

#### 134. Mate in 2 moves

Solution: https://gbud.in/g8s3ww4