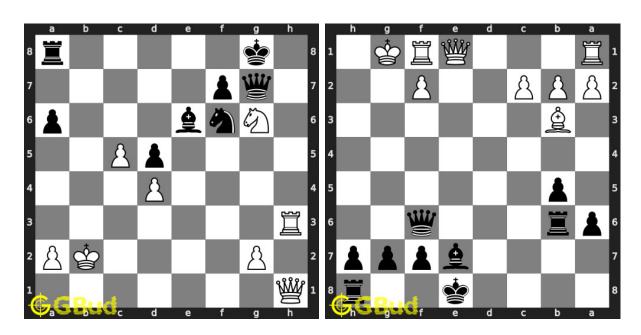

#### 135. Mate in 2 moves

Level: medium, Next Move: White Level: medium, Next Move: White Solution: https://gbud.in/g8s3ww4

#### 136. Mate in 2 moves

Solution: https://gbud.in/g8s3ww4