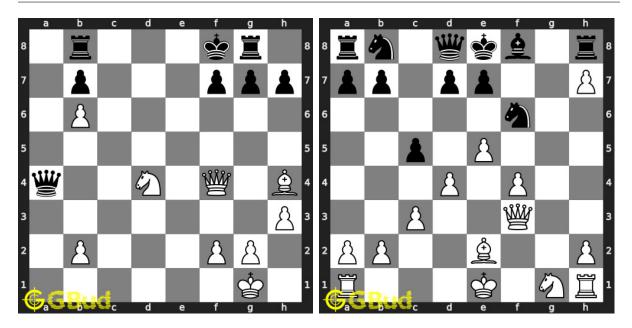

#### 137. Mate in 2 moves

Solution: https://gbud.in/g8s3ww4

#### 138. Mate in 2 moves

Level: medium, Next Move: Black Level: medium, Next Move: White Solution: https://gbud.in/g8s3ww4

Figure 1: Solve other puzzles @ https://gbud.in/chsgppz